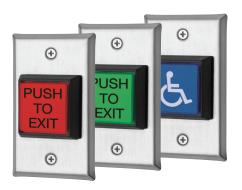

### Illuminated pushbuttons

The push to exit button series combines the most popular buttons in one box. The IPB Series is packaged with multiple lense options and switches for flexibility.

#### Features and benefits

- LED illuminated push button
- 12/24 VDC, switch contact rated @ 5A /125 VAC
- Includes 3 lenses: Red/Green "Push to Exit"; Blue Handicap logo
- 2" square push button on single gang plate; 1<sup>1</sup>/<sub>2</sub>" square push button on narrow stile plate
- Switch mounted on stainless steel single gang or narrow stile plate
- Momentary action switch
- SPDT and DPDT switches included