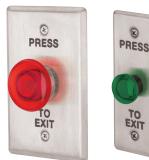

#### Features and benefits

- LED illuminated mushroom-style round push button
- Red and green lenses included
- 12/24 VDC, SPDT switch contact rated @ 5A/125VAC
- Single gang and narrow stile plate available
- Ideal for request-to-exit applications to release electromagnetic locks
- Fits standard stainless steel single gang surface or recessed electrical boxes (except narrow stile switches)
- Narrow stile model includes narrow black plastic electrical box